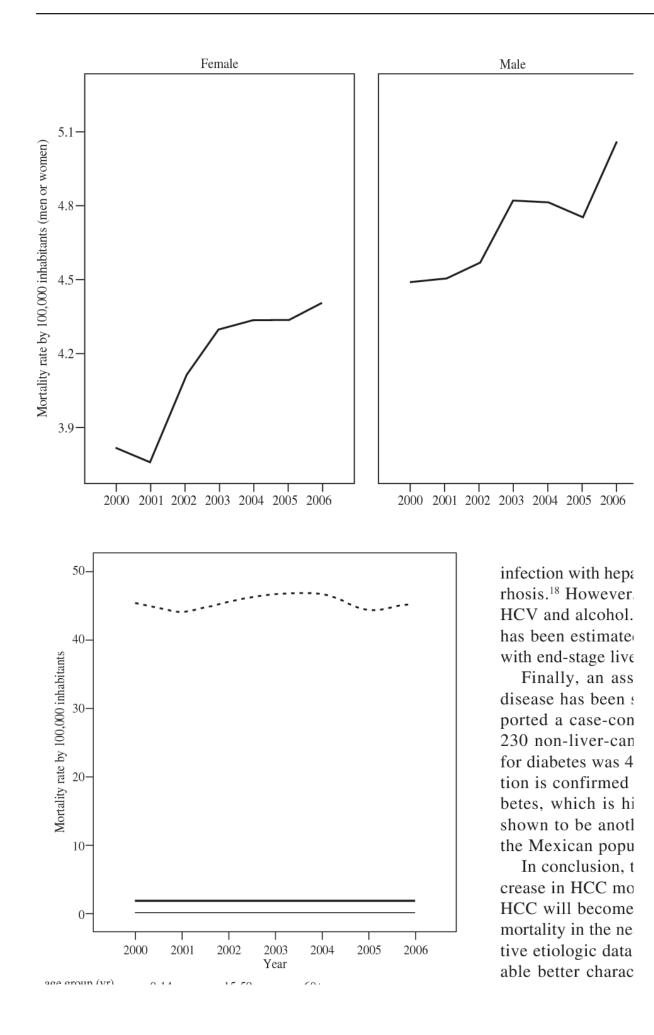

Delta Plc Password Tool 1.0 17bfdcm



Delta Plc Password Tool 1.0 17bfdcm



THIS IS HOW WE CAN DISABLE UPLOAD FROM DELTA PLC THIS SETTING IS VERY IMPORTANT AS PROG .... No specific info about version 1.0. Please visit the main page of Delta PLC Password Tool on Software Informer. Share your experience:.. Delta Plc Password Tool shareware and freeware downloads - plc, delta, zip password tool, excel password recovery master and others.. In this case, you lock the computer file, to open the file you need to have the pasword, but If the program in on the PLC customer can upload without password.. Dear messer, goodday there, Tx very much for your information, how to use software for unlock password of delta HMI? pls, give me instructions ... 490e5e6543